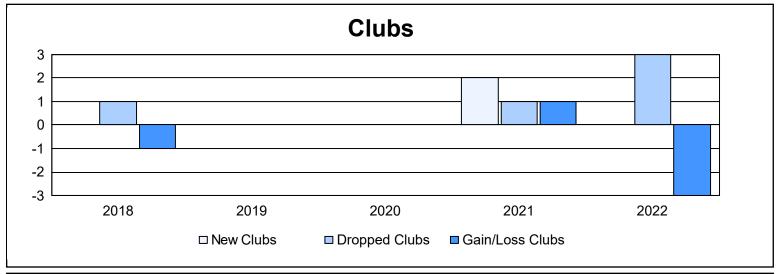

District 20 E1 As of June 2022 Cumulative

| Year      | New<br>Clubs | Dropped<br>Clubs | Gain/<br>Loss<br>Clubs | New<br>Members | Charter<br>Members | Reinstate<br>Members | Transfer<br>Members | Total<br>Member<br>Added | Total<br>Members<br>Dropped | Gain/<br>Loss<br>Members |
|-----------|--------------|------------------|------------------------|----------------|--------------------|----------------------|---------------------|--------------------------|-----------------------------|--------------------------|
| 2017-2018 | 0            | 1                | -1                     | 95             | 0                  | 2                    | 4                   | 101                      | 137                         | -36                      |
| 2018-2019 | 0            | 0                | 0                      | 84             | 0                  | 9                    | 5                   | 98                       | 111                         | -13                      |
| 2019-2020 | 0            | 0                | 0                      | 69             | 2                  | 6                    | 0                   | 77                       | 92                          | -15                      |
| 2020-2021 | 2            | 1                | 1                      | 76             | 49                 | 8                    | 0                   | 133                      | 144                         | -11                      |
| 2021-2022 | 0            | 3                | -3                     | 94             | 3                  | 10                   | 17                  | 124                      | 179                         | -55                      |
| Average   | 0            | 1                | -1                     | 84             | 11                 | 7                    | 5                   | 107                      | 133                         | -26                      |