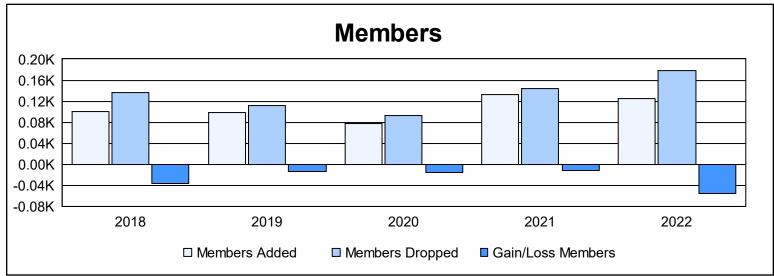

District 20 E1 As of June 2022 Cumulative

| Year      | New<br>Clubs | Dropped<br>Clubs | Gain/<br>Loss<br>Clubs | New<br>Members | Charter<br>Members | Reinstate<br>Members | Transfer<br>Members | Total<br>Member<br>Added | Total<br>Members<br>Dropped | Gain/<br>Loss<br>Members |
|-----------|--------------|------------------|------------------------|----------------|--------------------|----------------------|---------------------|--------------------------|-----------------------------|--------------------------|
| 2017-2018 | 0            | 1                | -1                     | 95             | 0                  | 2                    | 4                   | 101                      | 137                         | -36                      |
| 2018-2019 | 0            | 0                | 0                      | 84             | 0                  | 9                    | 5                   | 98                       | 111                         | -13                      |
| 2019-2020 | 0            | 0                | 0                      | 69             | 2                  | 6                    | 0                   | 77                       | 92                          | -15                      |
| 2020-2021 | 2            | 1                | 1                      | 76             | 49                 | 8                    | 0                   | 133                      | 144                         | -11                      |
| 2021-2022 | 0            | 3                | -3                     | 94             | 3                  | 10                   | 17                  | 124                      | 179                         | -55                      |
| Average   | 0            | 1                | -1                     | 84             | 11                 | 7                    | 5                   | 107                      | 133                         | -26                      |